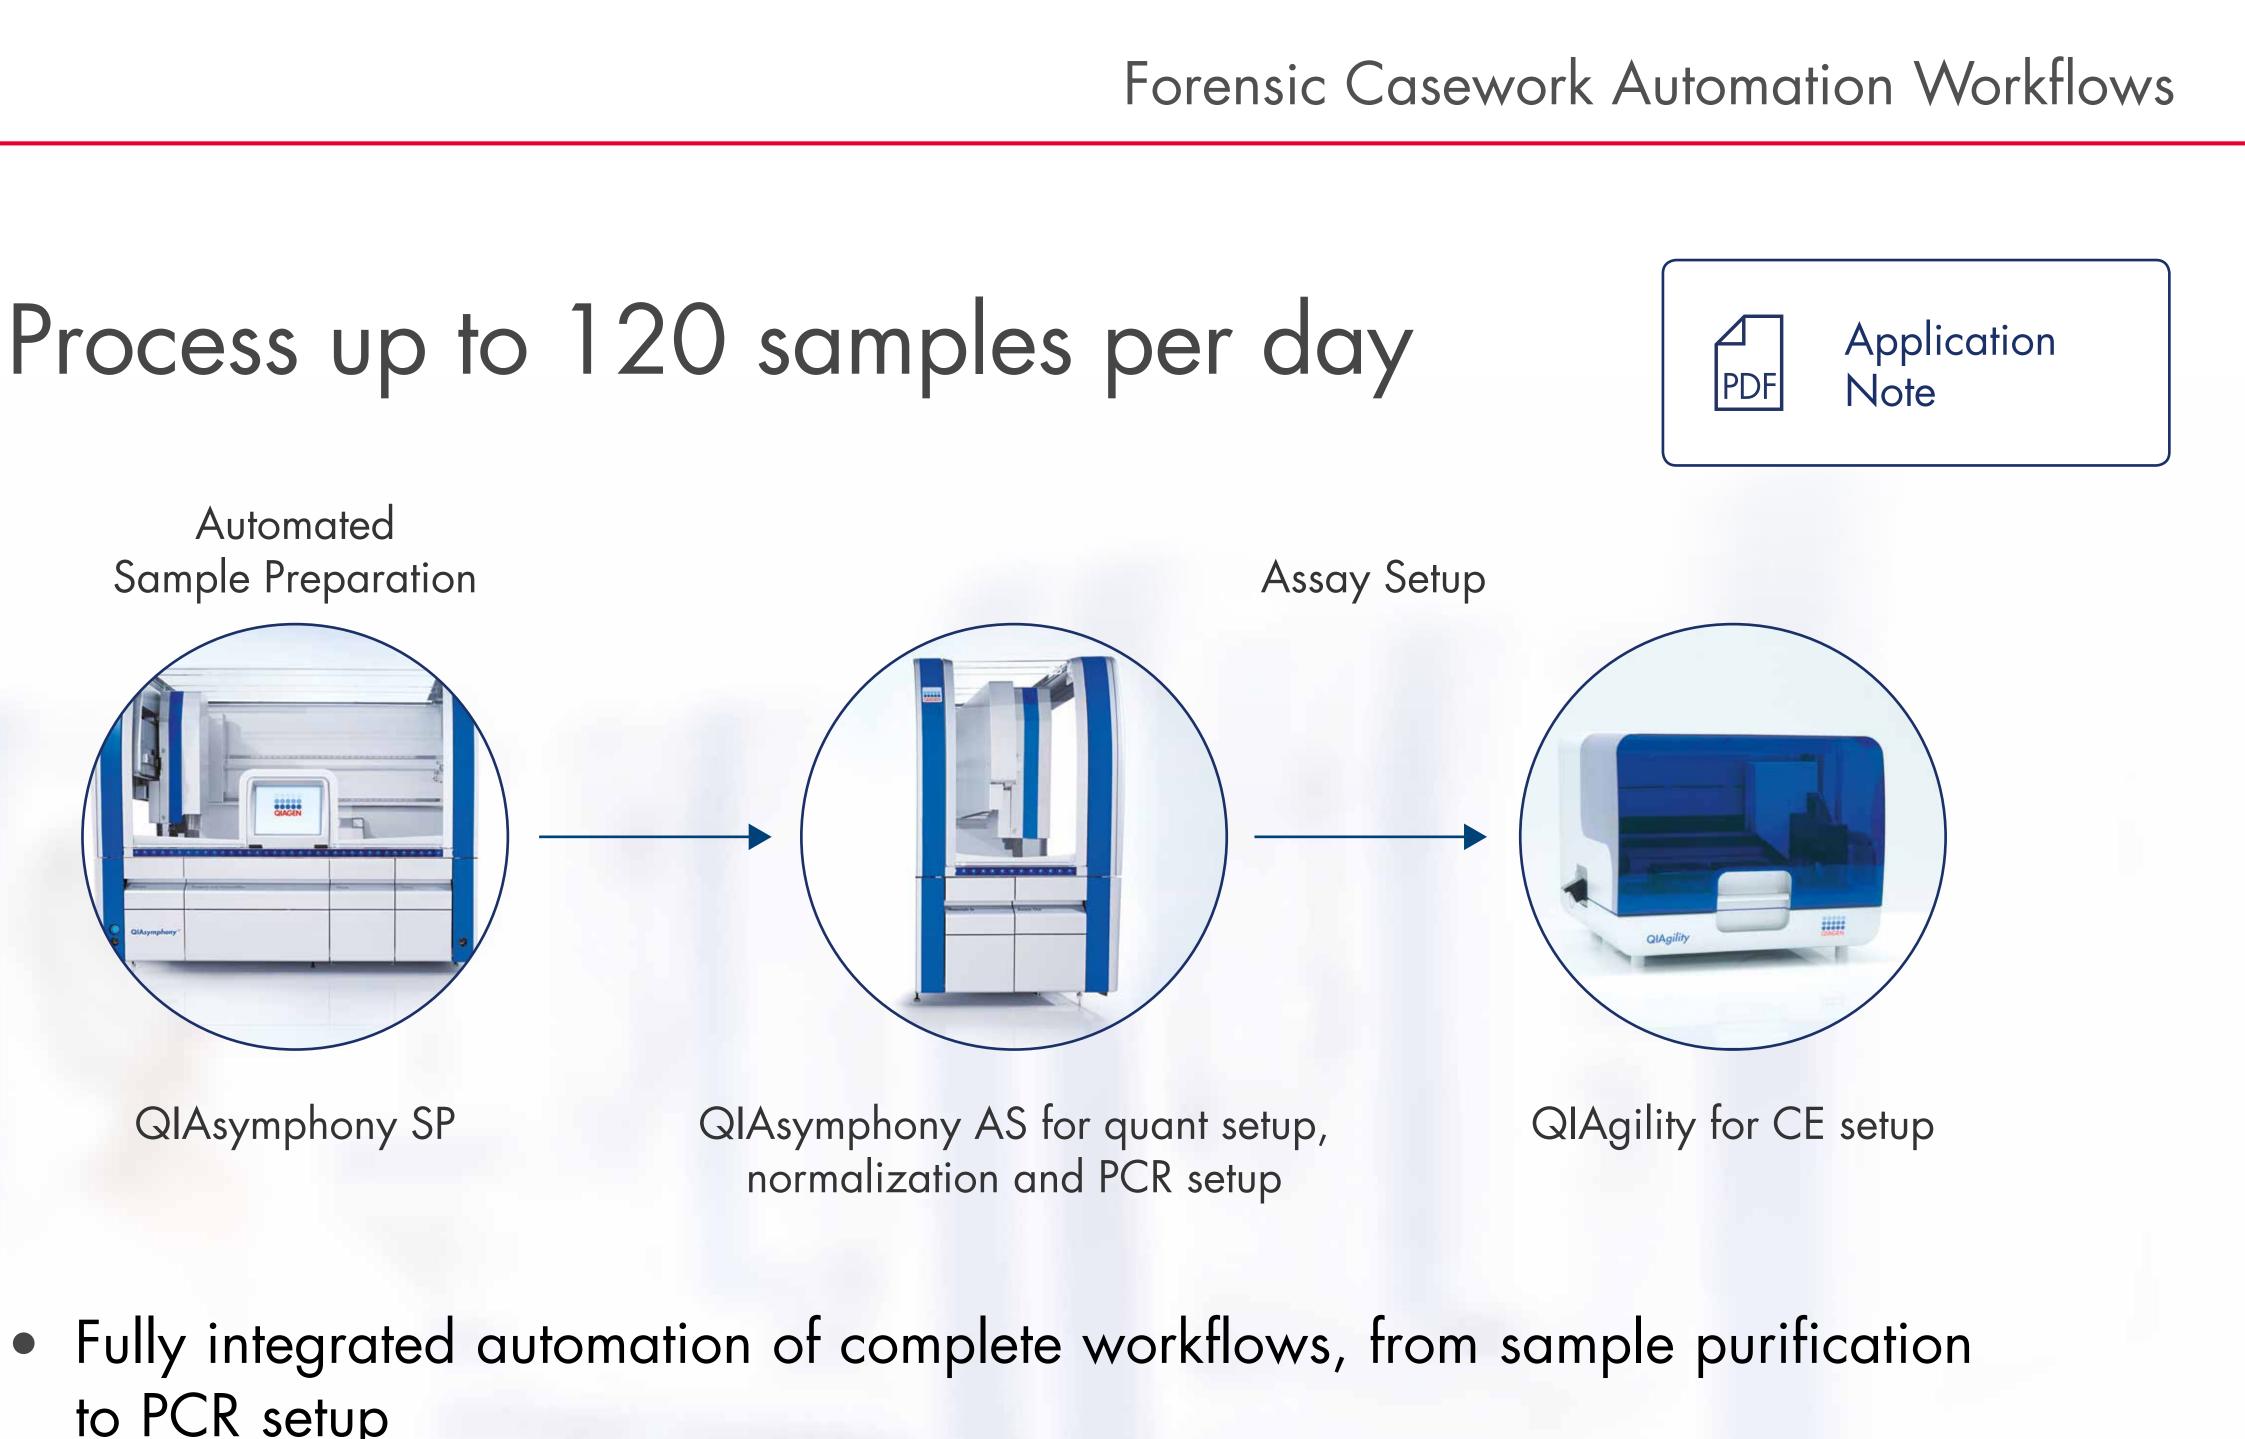

## Process up to 120 samples per day

Automated Sample Preparation

QIAsymphony SP

- to PCR setup
- Continuous sample loading during the run
- Run consists of 4 batches of 1–24 samples

Sample to Insight

QIAsymphony SP/AS modules can be operated in independent mode