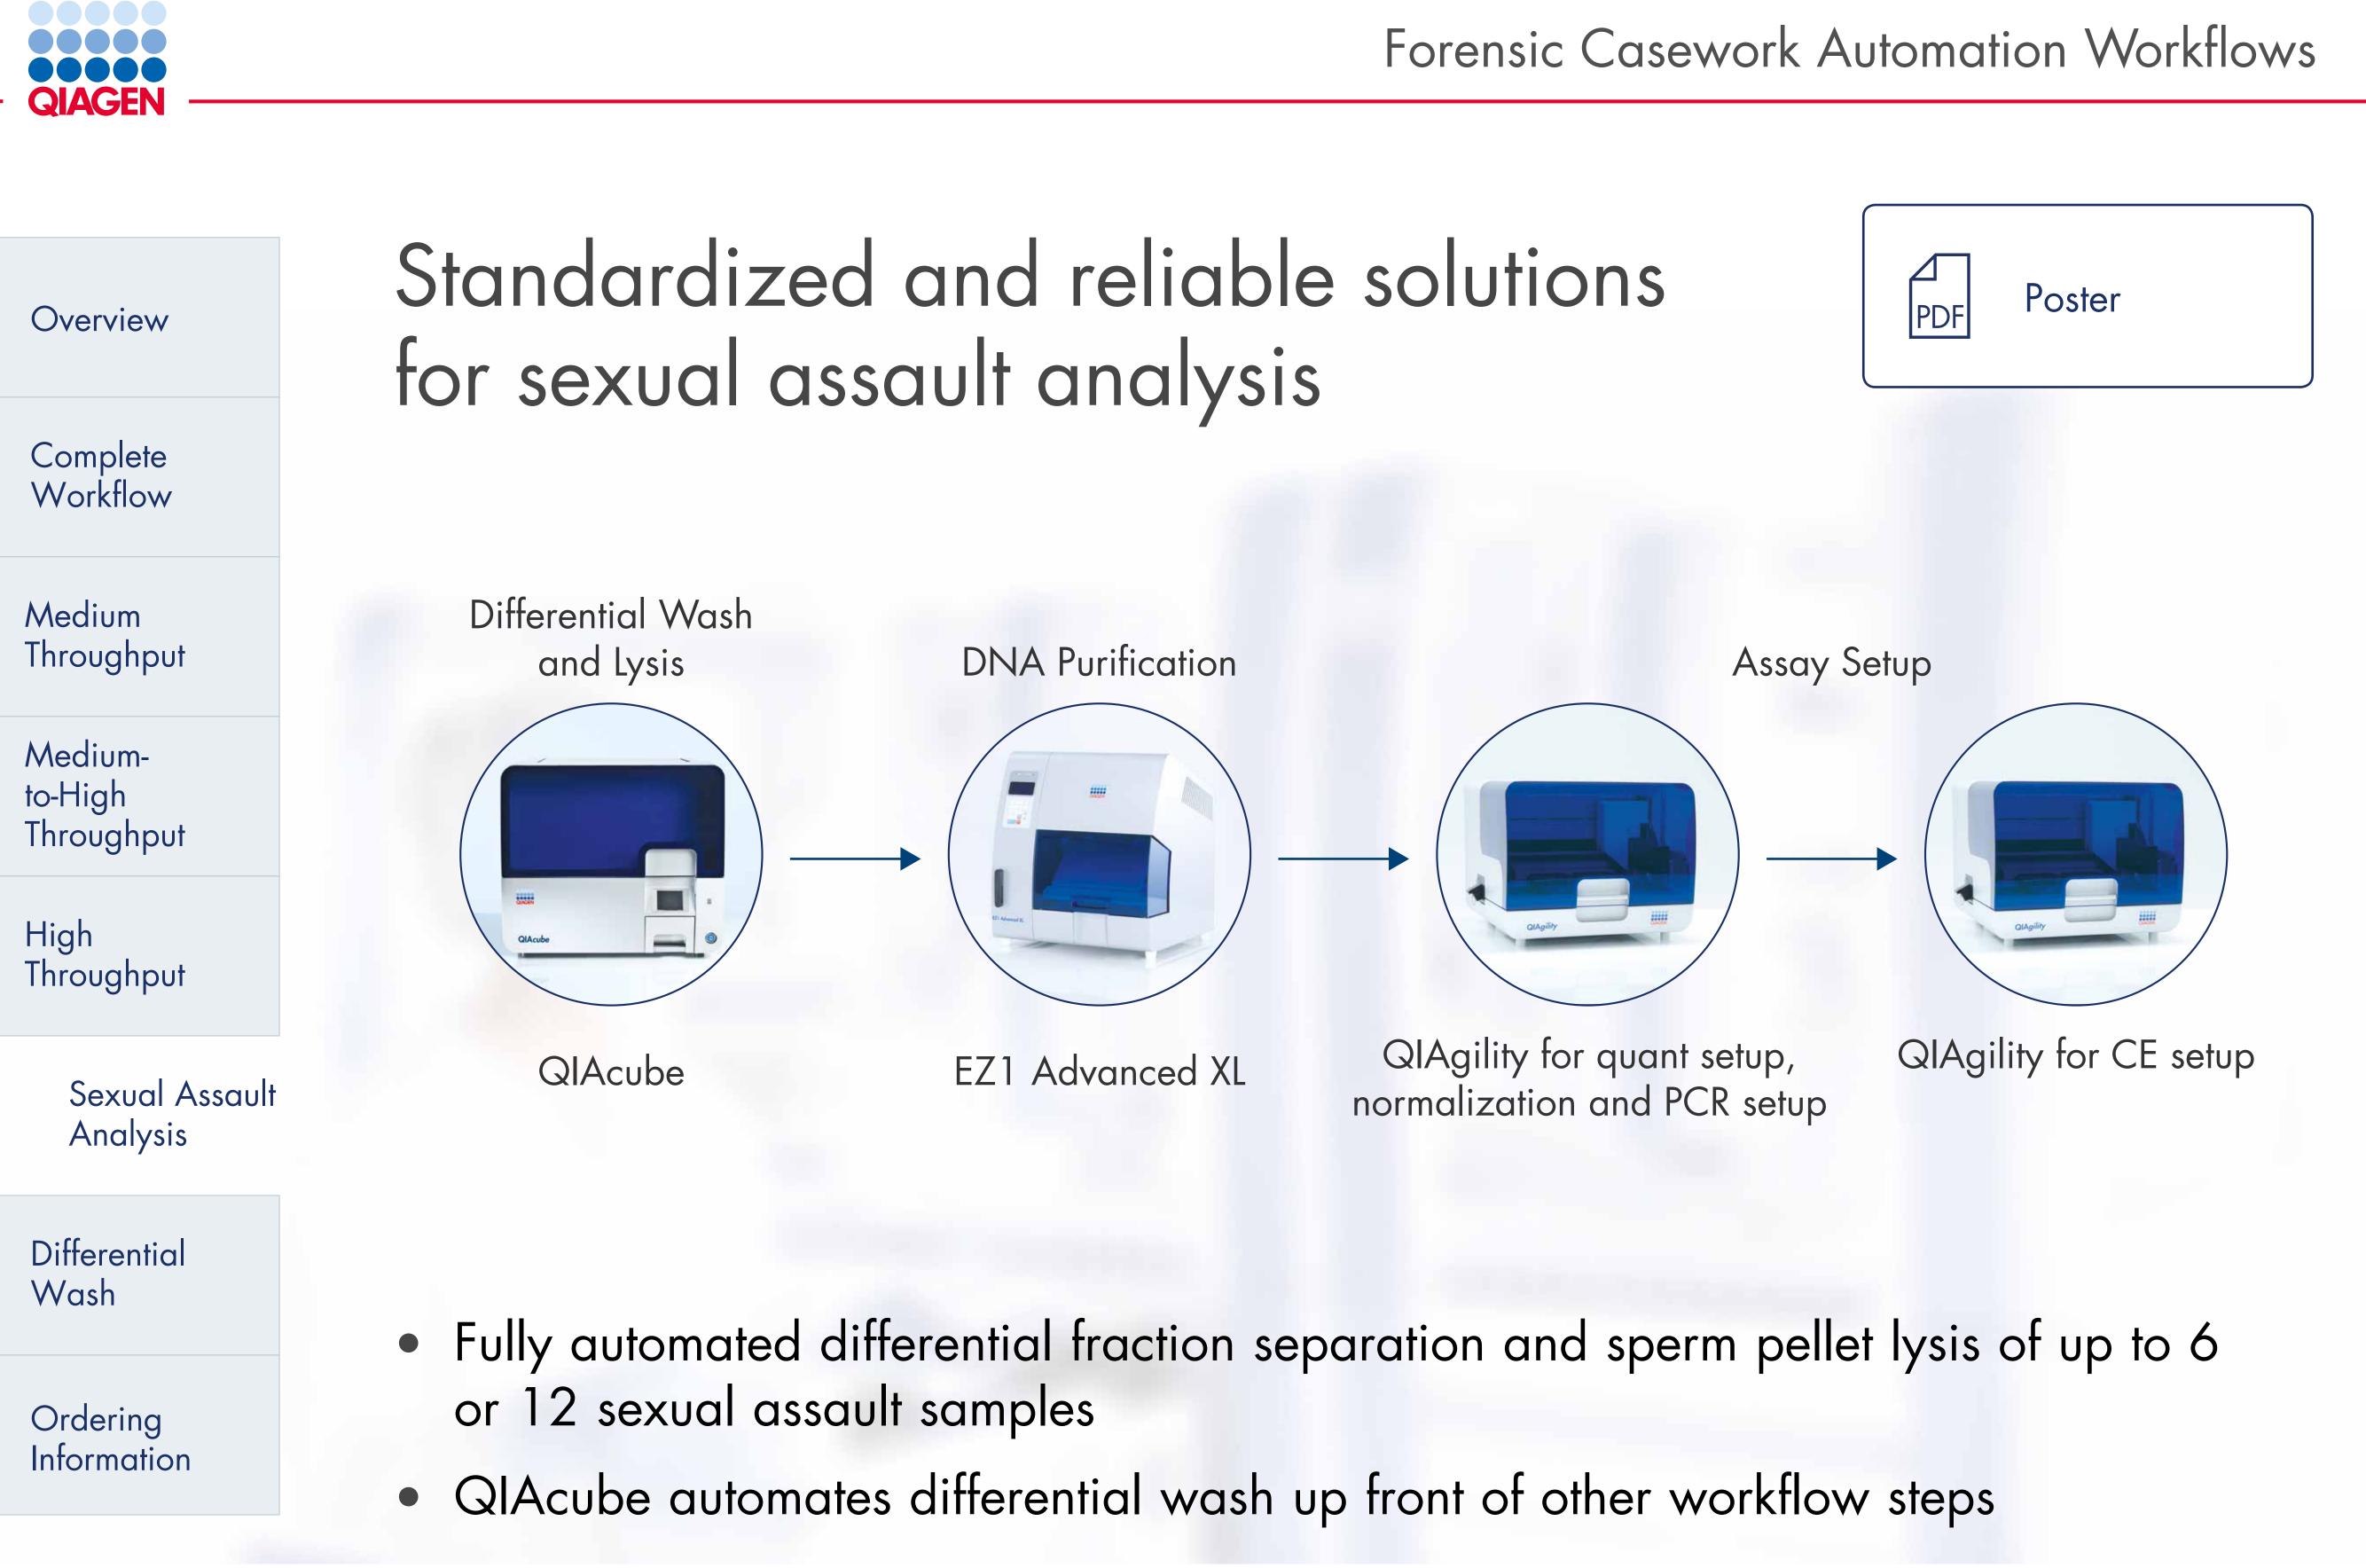

es, e.g., bone and teeth

• Combine with higher throughput automation for a dedicated sample workflow:

• QIAgility protocols for quantification setup on the Rotor-Gene Q and AB7500

Set up standard dilution, quant standards and NTCs in duplicate

Direct data export from the QIAgility to downstream quant and CE instruments







Complete Workflow

Medium Throughput

> Mediumto-High Throughput

High Throughput

Sexual Assault Analysis

Differential Wash

Ordering Information

## Process up to 120 samples per day

Automated Sample Preparation

QIAsymphony SP

- to PCR setup
- Continuous sample loading during the run
- Run consists of 4 batches of 1–24 samples

Sample to Insight



QIAsymphony SP/AS modules can be operated in independent mode





Forensic Casework Automation Workflows















| Overview                         | Order<br>Produc                                         |
|----------------------------------|---------------------------------------------------------|
| Complete<br>Workflow             | EZ1 Ad                                                  |
| Medium<br>Throughput             | QIAsyn                                                  |
| Medium-<br>to-High<br>Throughput | <u>QIAsyn</u><br><u>STAR G</u>                          |
| High<br>Throughput               | <u>QIAcuk</u><br>Washir                                 |
| Sexual Assault<br>Analysis       | <u>QIAgili</u><br>UV (inc                               |
| Differential<br>Wash             | For up-to-dat<br>QIAGEN kit<br>or your local            |
| Ordering<br>Information