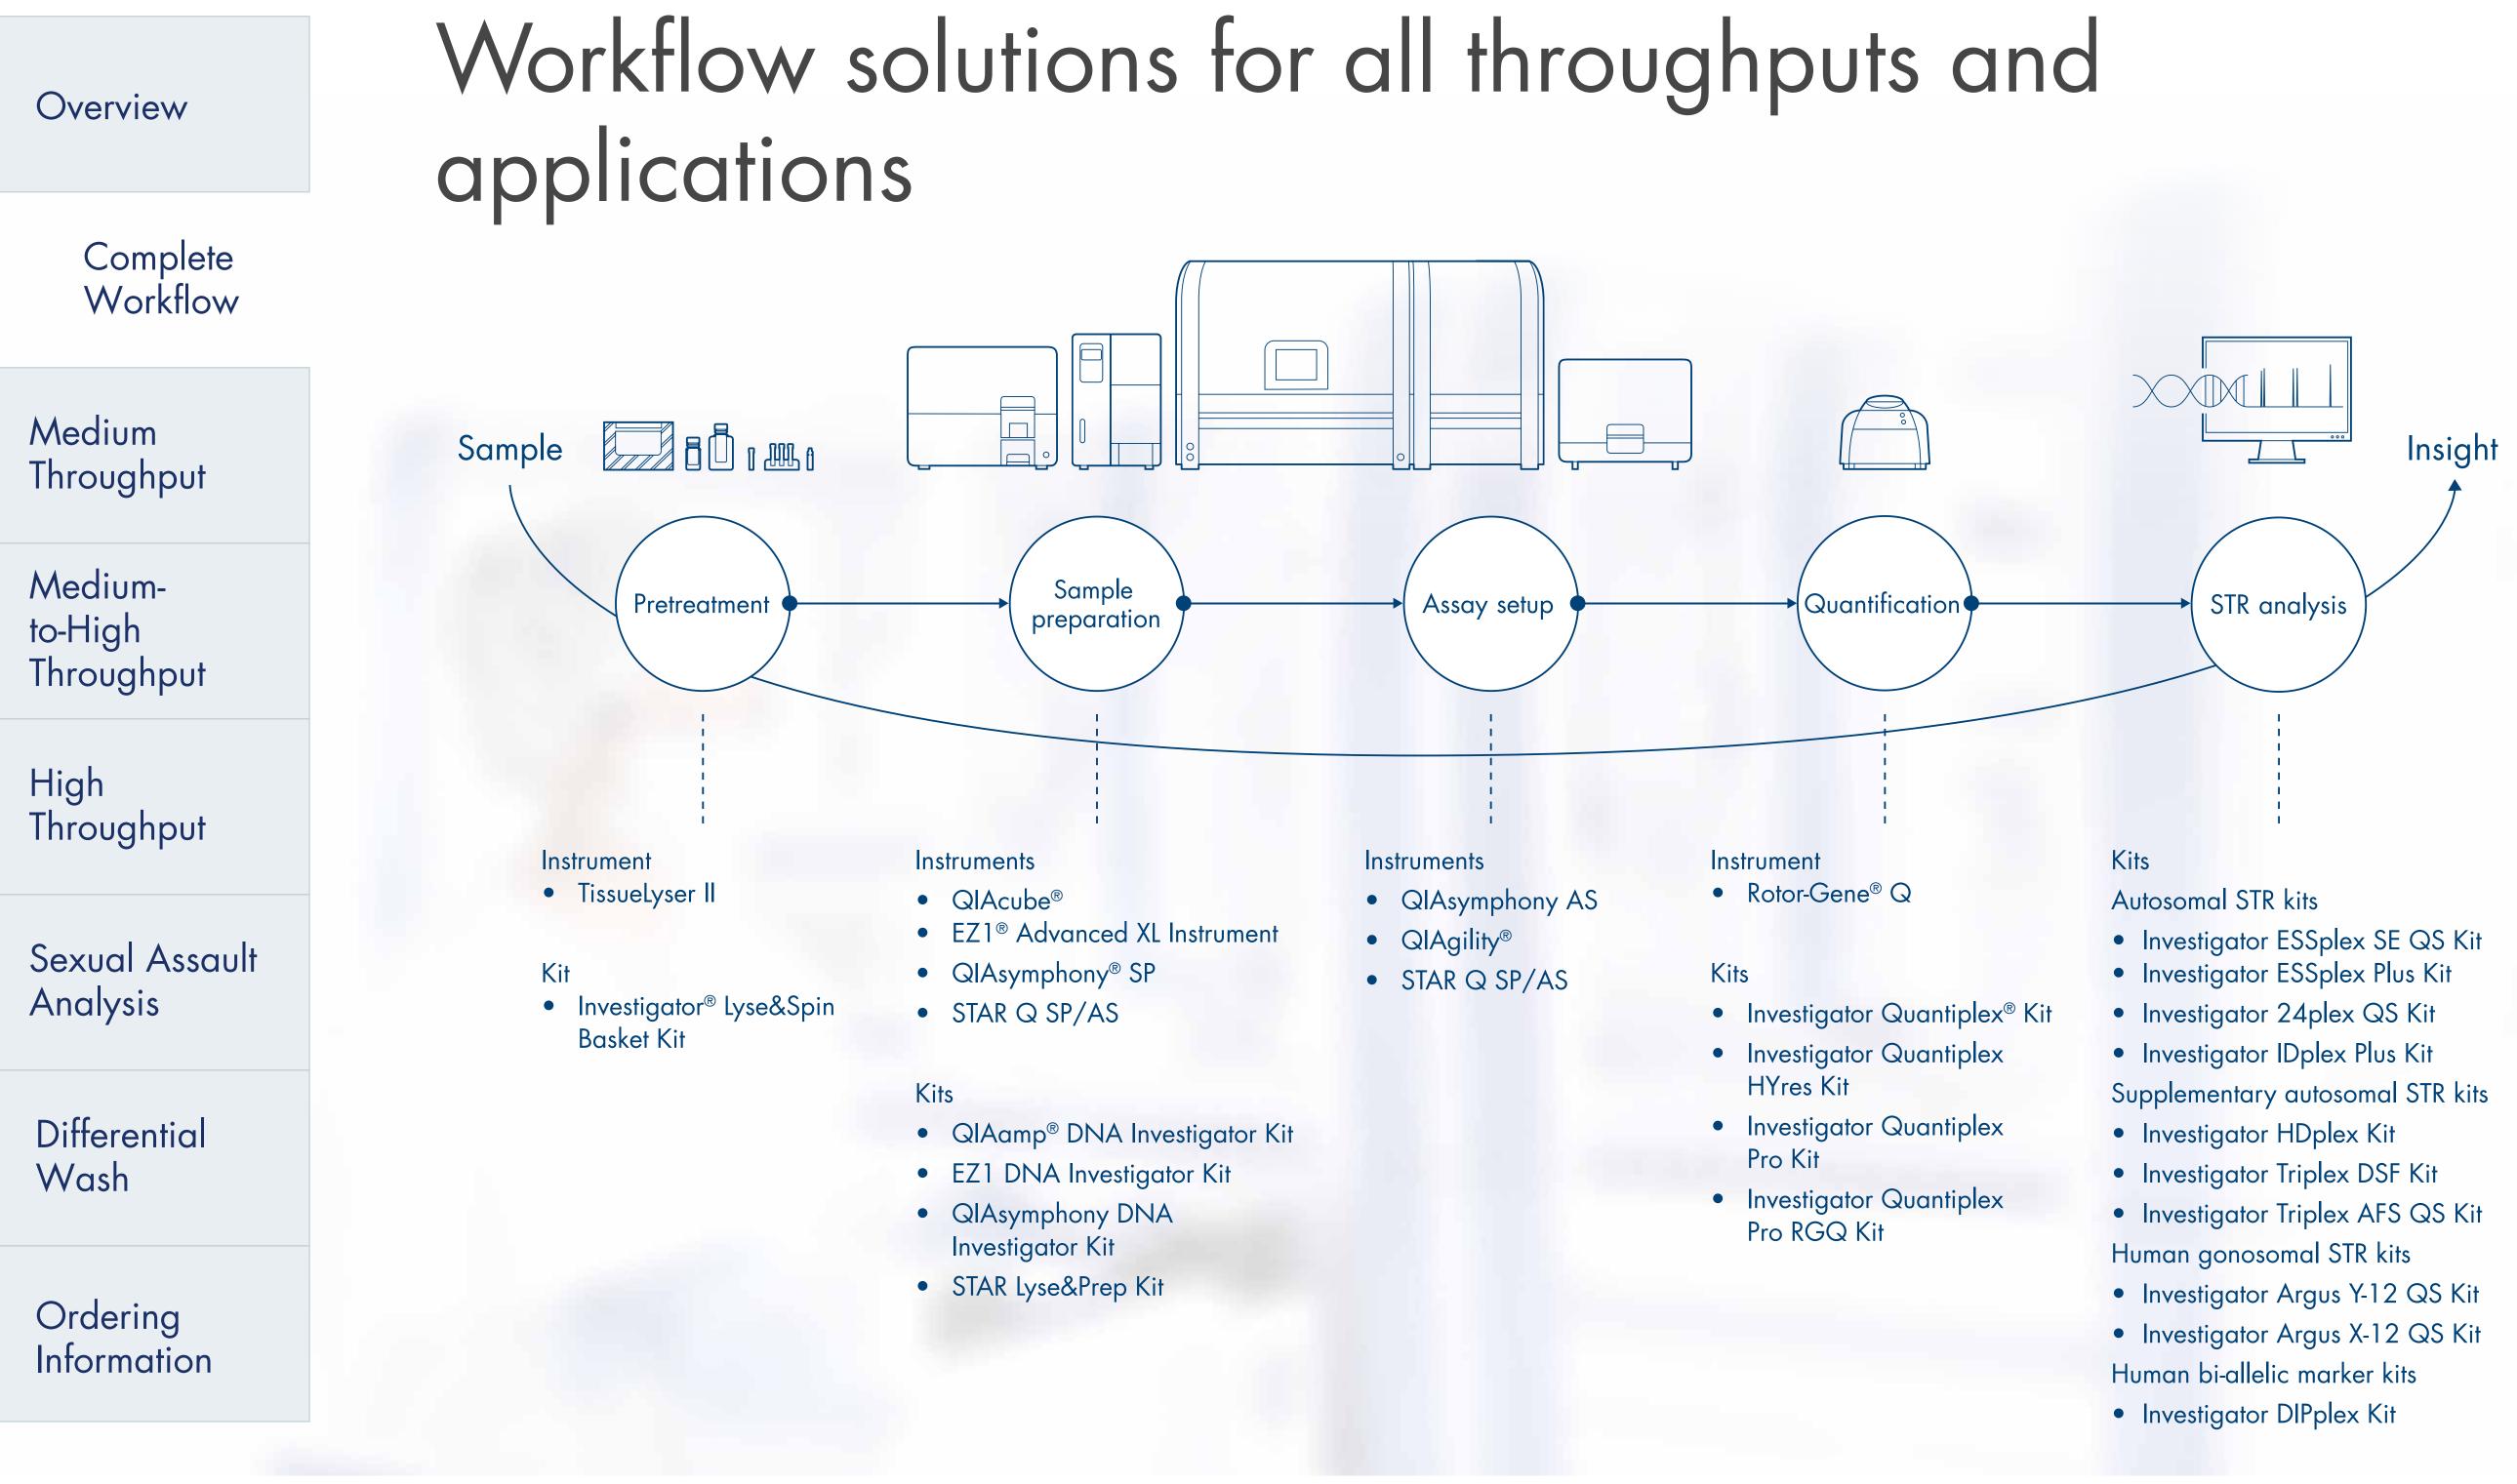

### Process up to 56 samples per day

Automated Sample Preparation

Advanced XL EZ1

- bones, telogen hair, urgent cases

QIAgility for quant setup, normalization and PCR setup QIAgility for CE setup

• EZ1 protocols for challenging samples, e.g., bone and teeth

• Combine with higher throughput automation for a dedicated sample workflow:

• QIAgility protocols for quantification setup on the Rotor-Gene Q and AB7500

Set up standard dilution, quant standards and NTCs in duplicate

Direct data export from the QIAgility to downstream quant and CE instruments

Complete Workflow

Medium Throughput

> Mediumto-High Throughput

High Throughput

Sexual Assault Analysis

Differential Wash

Ordering Information

## Process up to 120 samples per day

Automated Sample Preparation

QIAsymphony SP

- to PCR setup
- Continuous sample loading during the run
- Run consists of 4 batches of 1–24 samples

Sample to Insight

QIAsymphony SP/AS modules can be operated in independent mode