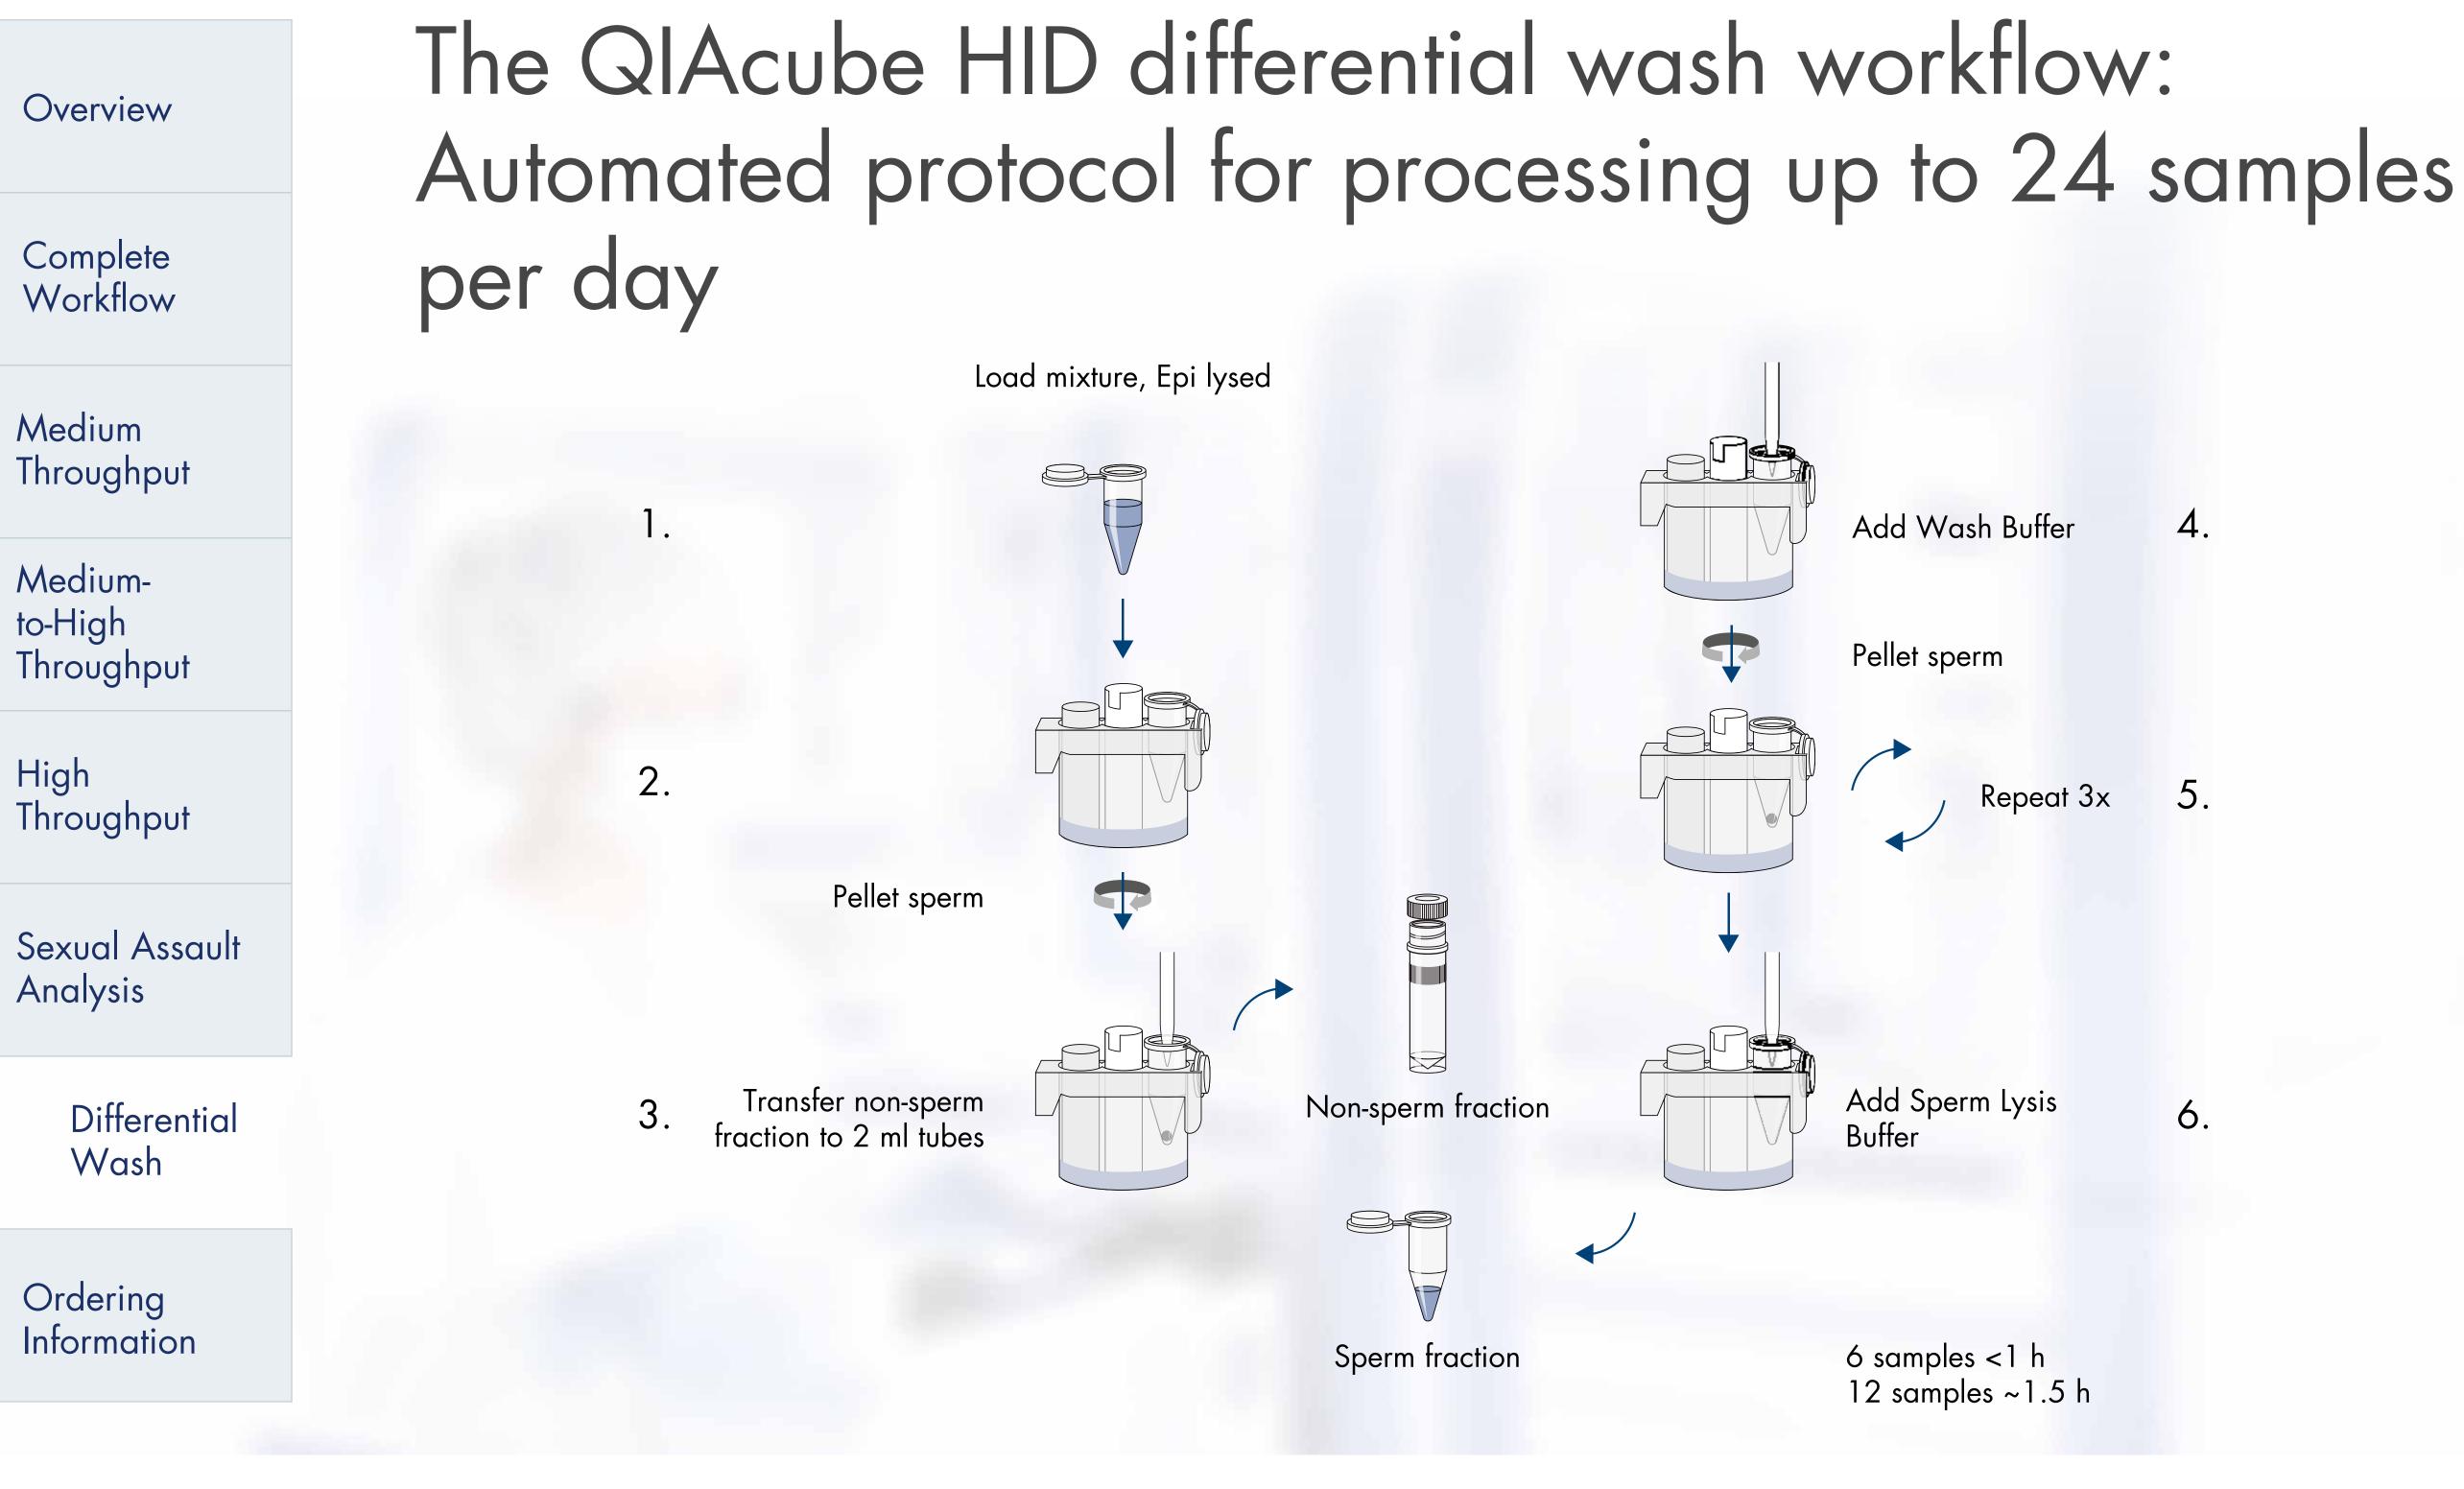

e.g., bone and teeth

• Combine with higher throughput automation for a dedicated sample workflow:

• QIAgility protocols for quantification setup on the Rotor-Gene Q and AB7500

Set up standard dilution, quant standards and NTCs in duplicate

Direct data export from the QIAgility to downstream quant and CE instruments







Complete Workflow

Medium Throughput

> Mediumto-High Throughput

High Throughput

Sexual Assault Analysis

Differential Wash

Ordering Information

## Process up to 120 samples per day

Automated Sample Preparation

QIAsymphony SP

- to PCR setup
- Continuous sample loading during the run
- Run consists of 4 batches of 1–24 samples

Sample to Insight



QIAsymphony SP/AS modules can be operated in independent mode





Forensic Casework Automation Workflows















| Overview                         | Order<br>Produc                                         |
|----------------------------------|---------------------------------------------------------|
| Complete<br>Workflow             | EZ1 Ad                                                  |
| Medium<br>Throughput             | QIAsyn                                                  |
| Medium-<br>to-High<br>Throughput | <u>QIAsyn</u><br><u>STAR G</u>                          |
| High<br>Throughput               | <u>QIAcuk</u><br>Washir                                 |
| Sexual Assault<br>Analysis       | <u>QIAgili</u><br>UV (inc                               |
| Differential<br>Wash             | For up-to-dat<br>QIAGEN kit<br>or your local            |
| Ordering<br>Information