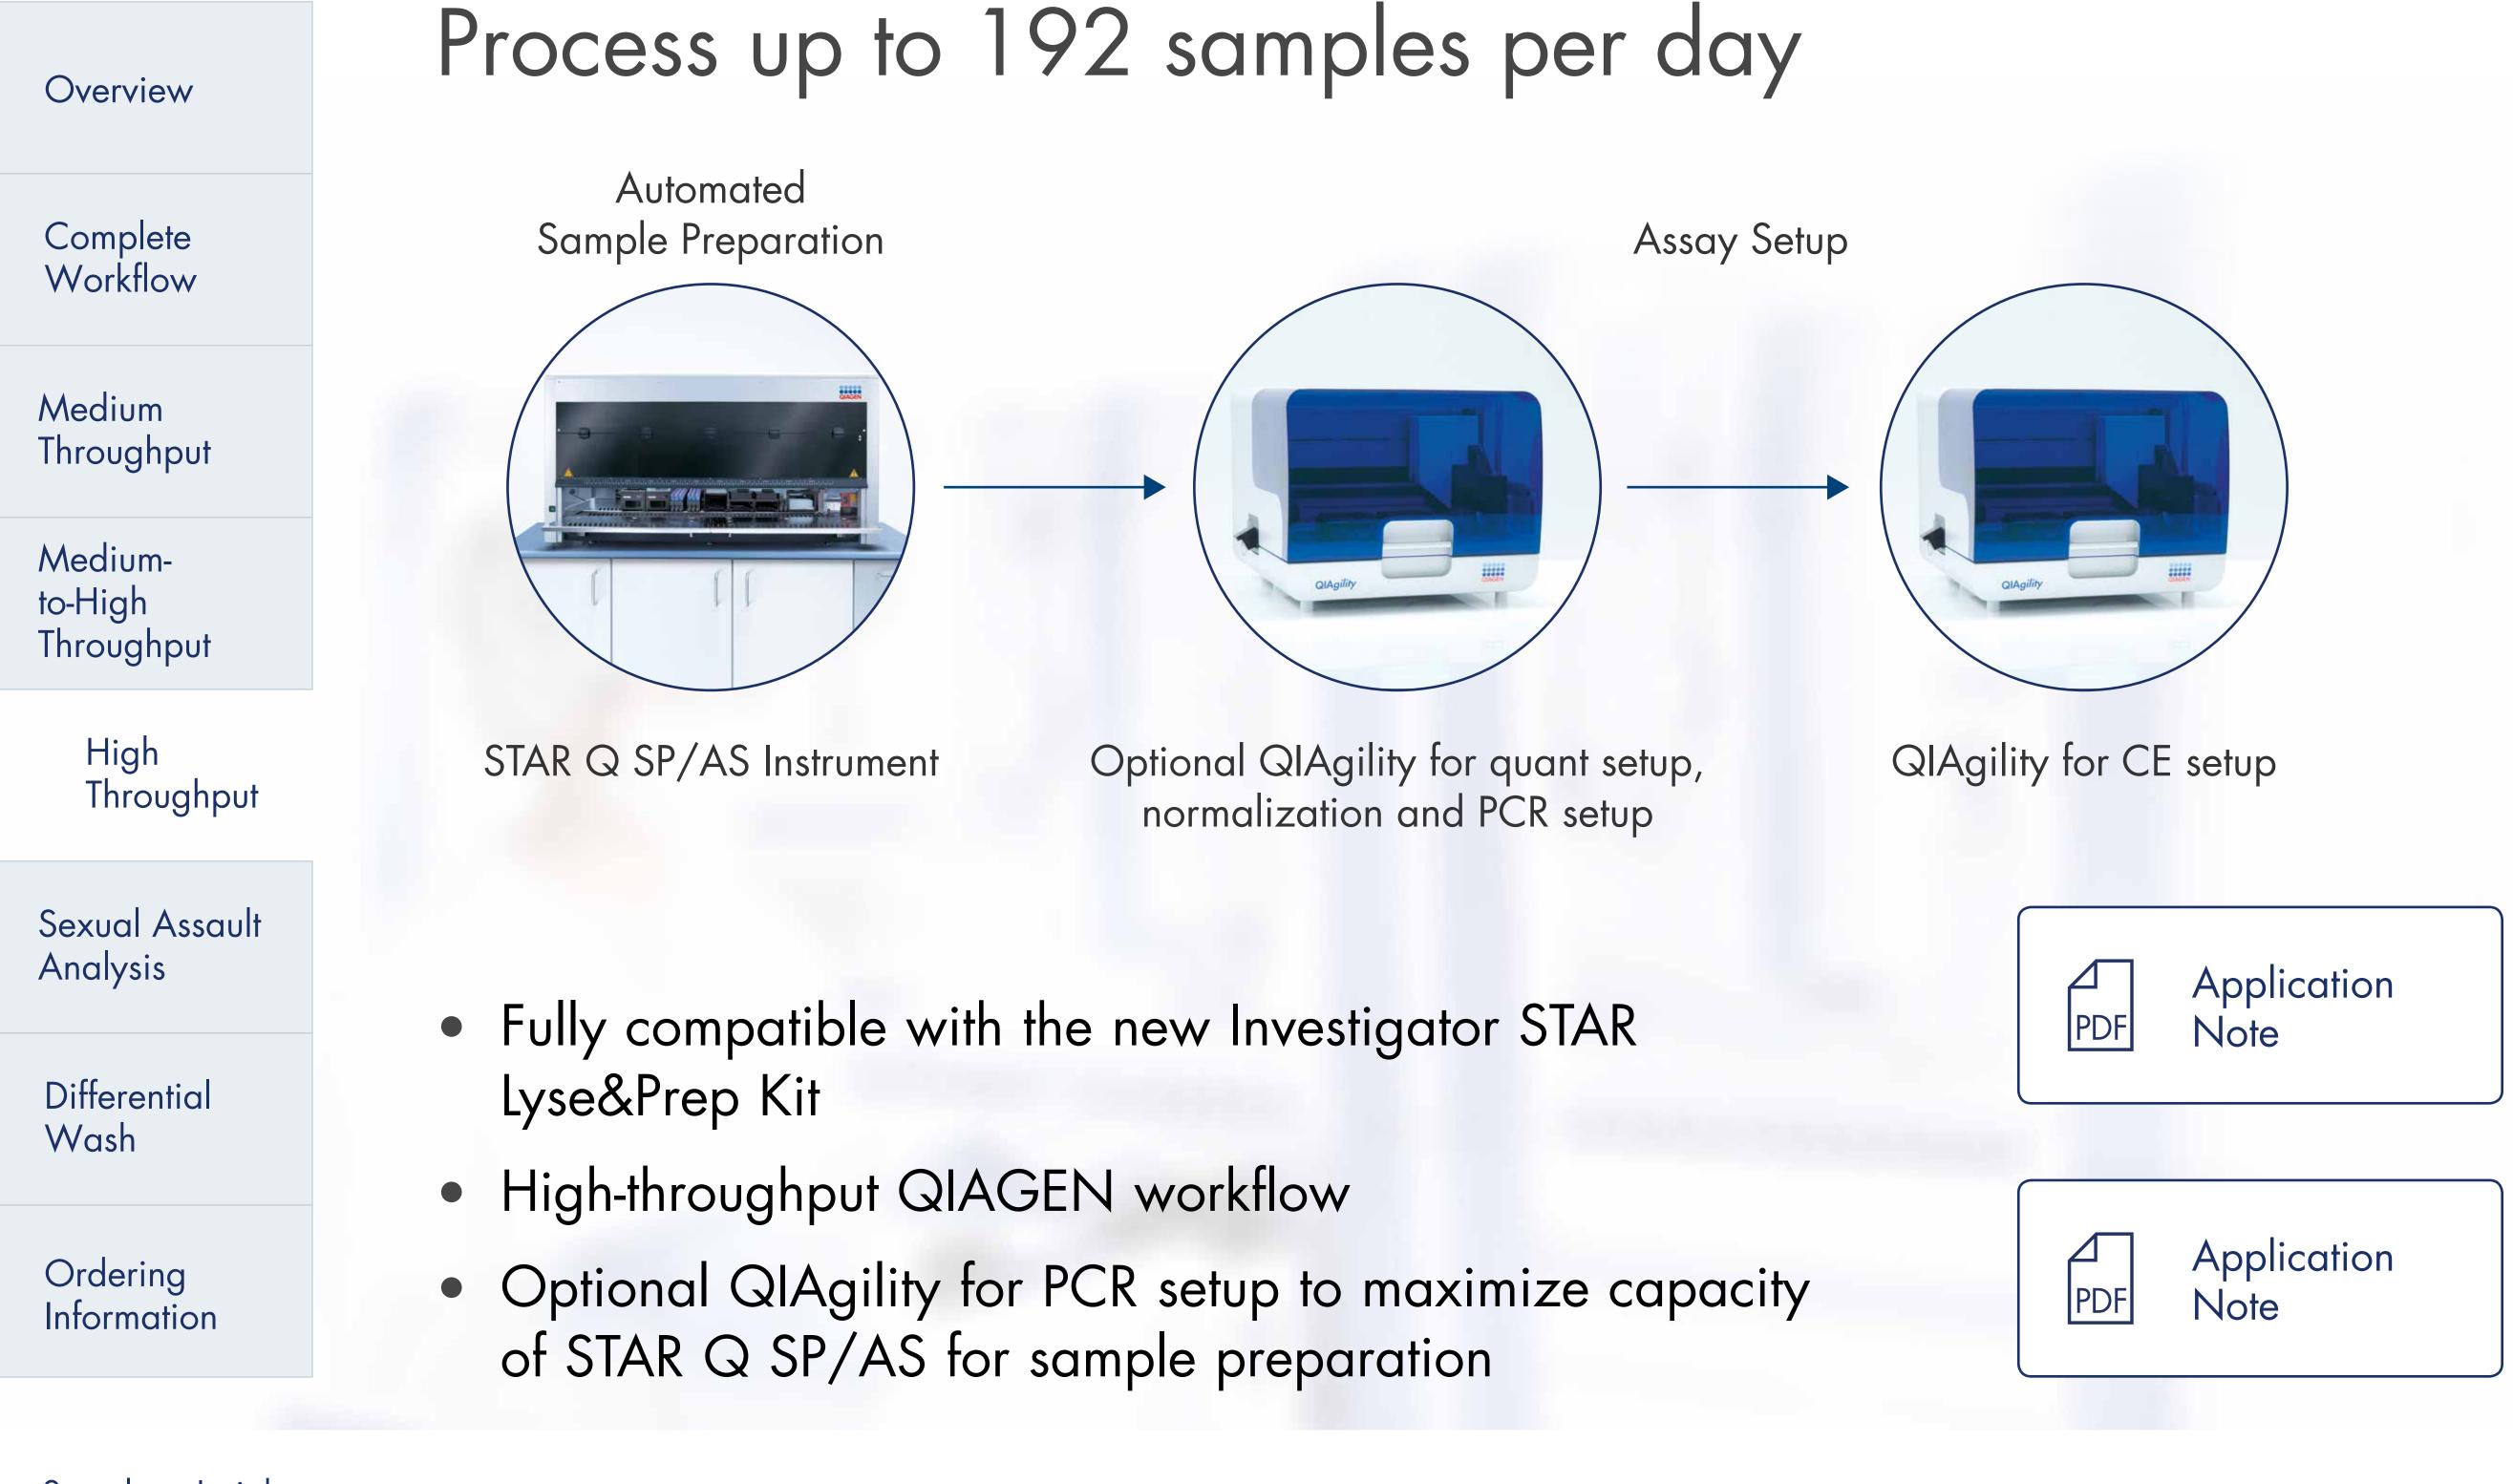

• Combine with higher throughput automation for a dedicated sample workflow:

• QIAgility protocols for quantification setup on the Rotor-Gene Q and AB7500

Set up standard dilution, quant standards and NTCs in duplicate

Direct data export from the QIAgility to downstream quant and CE instruments

Complete Workflow

Medium Throughput

> Mediumto-High Throughput

High Throughput

Sexual Assault Analysis

Differential Wash

Ordering Information